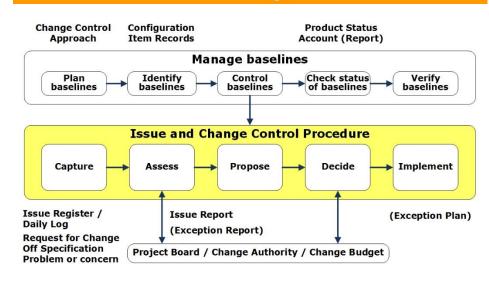

### Change

PRINCE2® is a registered trade mark of AXELOS Limited, used under permission from AXELOS Limited. All rights reserved. Based on AXELOS PRINCE2 material. Reproduced under licence from AXELOS Limited. All rights reserved.