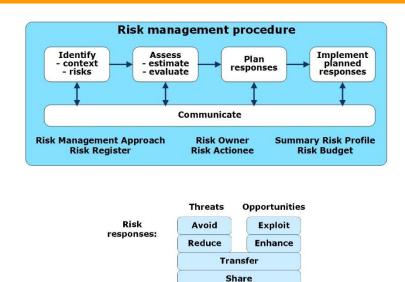

#### Risk

#### Business Case

Accept ("take a chance")

Prepare contingent plans